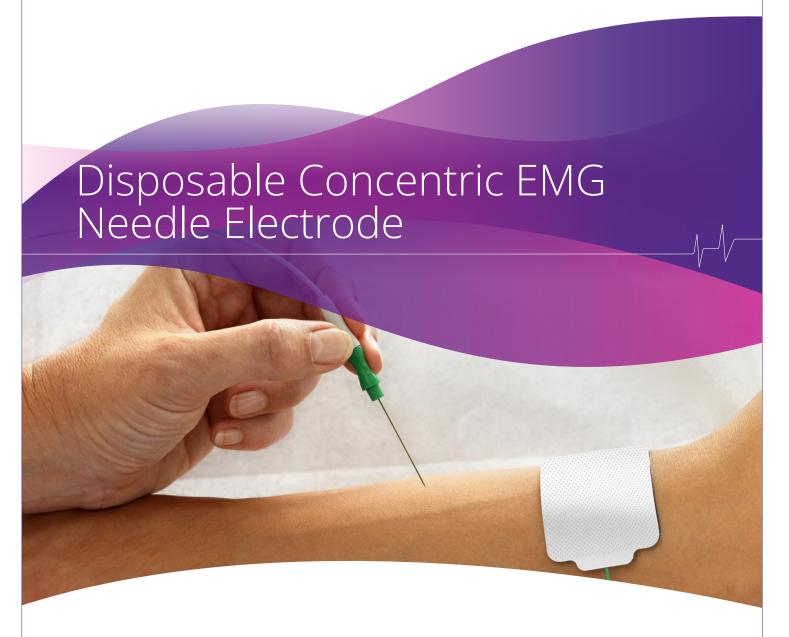

Quality. For What Matters Most.

Technomed understands the importance of a crystal clear signal, ease of use and patient comfort in EMG.

Technomed's Disposable Concentric Needle Electrode and cable are designed for optimal balance between needle sharpness and ease of use.

The hub and cable provide a firm grip and optimal precision in needle positioning.