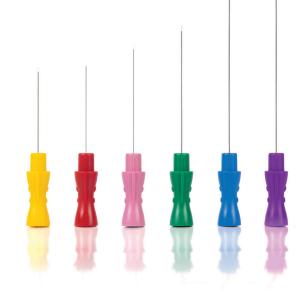

## Available variants

| Needle<br>Length | Diameter           | Recording<br>Area     | Hub<br>Color | Part Number   |
|------------------|--------------------|-----------------------|--------------|---------------|
| 25 mm            | 0.30 mm (30 Gauge) | 0.031 mm <sup>2</sup> | Red          | TE/B50600-001 |
| 25 mm            | 0.40 mm (27 Gauge) | 0.031 mm <sup>2</sup> | Yellow       | TE/B50600-002 |
| 30 mm            | 0.30 mm (30 Gauge) | 0.031 mm <sup>2</sup> | Pink         | TE/B50600-006 |
| 37 mm            | 0.45 mm (26 Gauge) | 0.085 mm <sup>2</sup> | Green        | TE/B50600-003 |
| 50 mm            | 0.45 mm (26 Gauge) | 0.085 mm <sup>2</sup> | Blue         | TE/B50600-004 |
| 75 mm            | 0.60 mm (23 Gauge) | 0.085 mm <sup>2</sup> | Violet       | TE/B50600-005 |