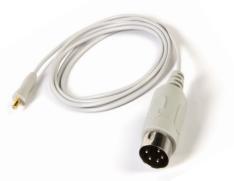

| Reusable Cable       | Wire Length | Part Number |  |
|----------------------|-------------|-------------|--|
| 5-pole DIN connector | 1.25 m      | TE/D64-551  |  |
| 5-pole DIN connector | 2.00 m      | TE/D64-851  |  |