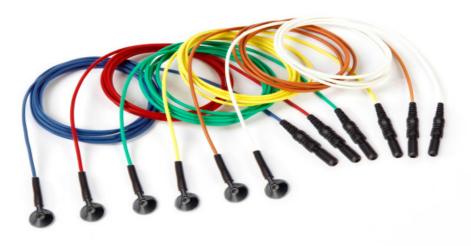

inforced wires.
- · Available in two different cup sizes.

## Available variants

| Materials                        | Cup Size | Cup Height | Wire Length | Part Number   |
|----------------------------------|----------|------------|-------------|---------------|
| Silver/Silver Chloride (Ag/AgCl) | 10 mm    | 3.3 mm     | 1.0 m       | TE/C22-434/99 |
| Silver/Silver Chloride (Ag/AgCl) | 10 mm    | 3.3 mm     | 1.5 m       | TE/C22-634/99 |
| Silver/Silver Chloride (Ag/AgCl) | 10 mm    | 3.3 mm     | 2.0 m       | TE/C22-834/99 |
| Silver/Silver Chloride (Ag/AgCl) | 10 mm    | 3.3 mm     | 2.5 m       | TE/C22-934/99 |
| Silver/Silver Chloride (Ag/AgCl) | 6 mm     | 2.3 mm     | 1.5 m       | TE/C24-634/99 |

**Packing:** sets of 12, 2 x 6 colors (red, green, white, yellow, blue, brown)



## Specifications

| Cup                                | Sterling Silver /<br>AgCl layer    |  |  |
|------------------------------------|------------------------------------|--|--|
| Not made with natural rubber latex | $\checkmark$                       |  |  |
| REACH & RoHS (EU) compliant        | $\checkmark$                       |  |  |
| Lead wire design                   | Tinsel wire                        |  |  |
| Lead wire core                     | Kevlar and Silver Plated<br>Copper |  |  |
| Lead wire insulation               | TPU                                |  |  |
| Spring loaded connector            | Gold Plated Brass / PVC            |  |  |
| Connector                          | DIN 42802-1                        |  |  |
|                                    |