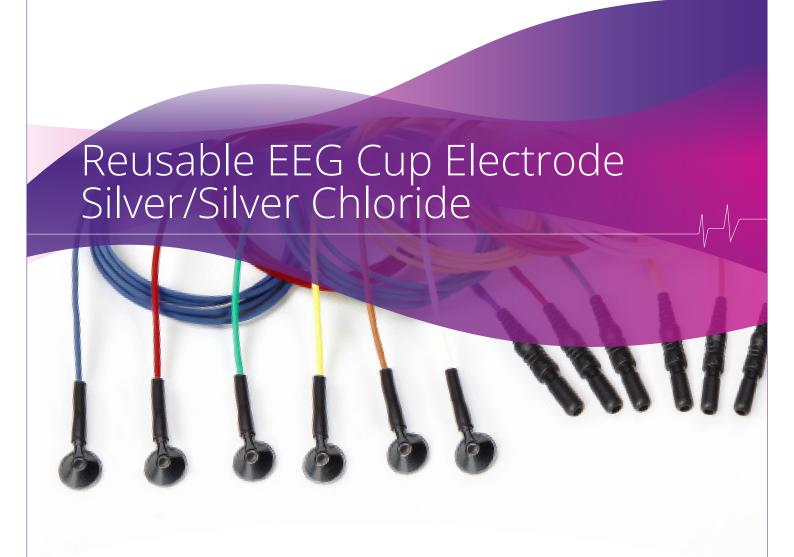

Quality. For What Matters Most.

Technomed understands the importance of a crystal clear signal, ease of use and electrode durability.

Technomed's Reusable Ag/AgCl EEG Cup Electrode is designed to provide a reliable signal and longtime ease of use

The electrode head is designed with a larger dome volume for long term use.

The connector is optimized for easy headbox insertion and extraction.

## **User Benefits**

- Clear and reliable signal with optimized layer of frequency stable Ag/AgCl on a solid Silver cup.
- Extra large dome volume for longer use compared to a standard dome.
- Short cup-to-cable connection to reduce lift risk.
- Optimal patient comfort with soft and flexible lead wires.
- Optimized connector for easy headbox insertion and extraction.
- Long electrode life with watertight design and Kevlar reinforced wires.
- · Available in two different cup sizes.